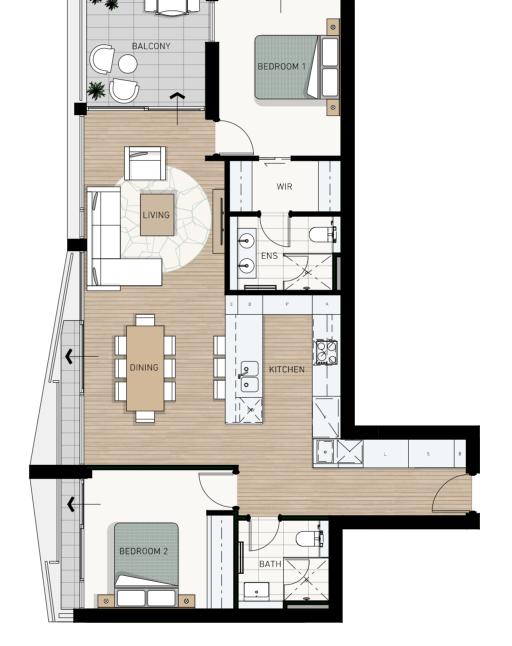

## 2 BED 2 BATH

APARTMENT 45, 61, 77, 93, 109

Apartment Area 94m² Balcony Area  $23m^2$ Total Living Area 117m<sup>2</sup> Car Bays 1 or 2\*

Store  $4m^2$ 

APARTMENT 53, 69, 85, 101

94m² 18m² Apartment Area Balcony Area
Total Living Area 112m<sup>2</sup> Car Bays 1 or 2\* Store  $4m^2$ 

LEVEL

LEVEL 

APARTMENT 53 SHOWN

\*Refer to strata plans

GENERAL NOTES: Variations from strata plans may apply. Furniture is indicative. Shape and configuration of living areas balconies, wall structure, doors, windows, aircon condensers and dorts may differ from those illustrated. Areas of apartment given are based on architectural measurements which varies from strata areas as different methods of measurement is applied.