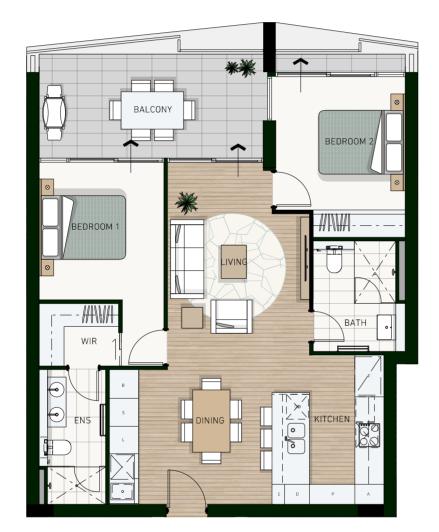

## 2 BED 2 BATH

APARTMENT 46, 62, 78, 94, 110 83m² Apartment Area Balcony Area 16m² Total Living Area 99m² Car Bays 1 or 2\* Store  $4m^2$ APARTMENT 54, 70, 86, 102

83m² 19m² Apartment Area Balcony Area Total Living Area 102m<sup>2</sup> Car Bays 1 or 2\* Store  $4m^2$ 

LEVEL LEVEL 03, 05, 07, 09, 11 04, 06, 08, 10 Apt. No. 46, 62, Apt. No. 54, 70, 78, 94, 110 86, 102

APARTMENT 54 SHOWN

\*Refer to strata plans

GENERAL NOTES: Variations from strata plans may apply. Furniture is indicative. Shape and configuration of living areas balconies, wall structure, doors, windows, aircon condensers and ducts may differ from those illustrated. Areas of apartment given are based on architectural measurements which varies from strata areas as different methods of measurement is applied.