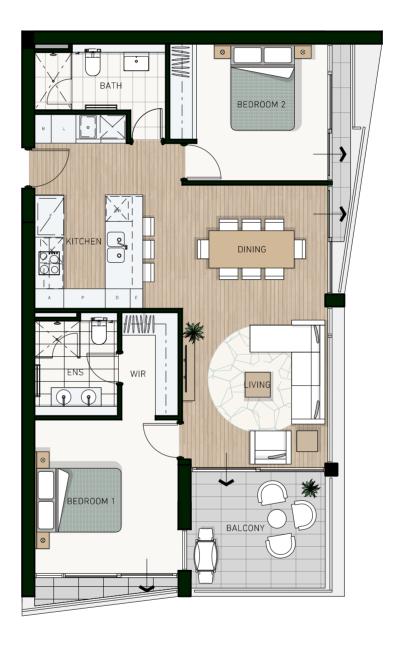

## 2 BED 2 BATH

APARTMENT 65, 81, 97, 113 Apartment Area 86m² Balcony Area 26m<sup>2</sup> Total Living Area 112m<sup>2</sup> Car Bays 1 or 2\* Store  $4m^2$ APARTMENT 57, 73, 89, 105, 120 86m² 17m² Apartment Area Balcony Area
Total Living Area 103m<sup>2</sup> Car Bays 1 or 2\* Store  $4m^2$ **APARTMENT** 49 Apartment Area 86m² Balcony Area 92m² Total Living Area 178m² Car Bays 1 or 2\* Store  $4m^2$ 

## APARTMENT 57 SHOWN

\*Refer to strata plans

GENERAL NOTES: Variations from strata plans may apply. Furniture is indicative. Shape and configuration of living areas balconies, wall structure, doors, windows, aircon condensers and ducts may differ from those illustrated. Areas of apartment given are based on architectural measurements which varies from strata areas as different methods of measurement is applied.