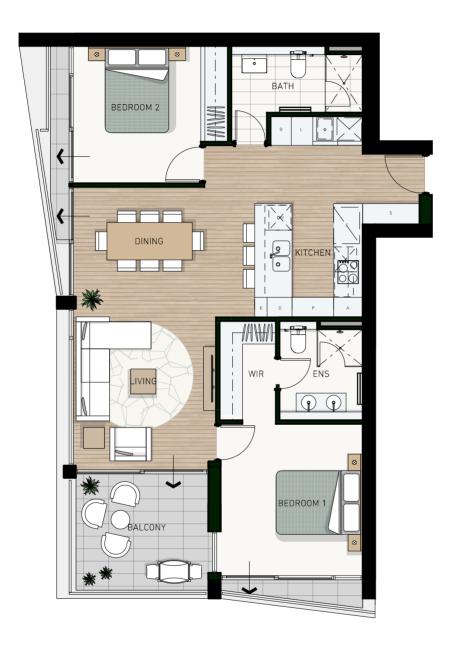

## TYPE C 1 3 2 BED 2 BATH

| APARTMENT                                                                       | 67, 83, 99, 115                                                                               |
|---------------------------------------------------------------------------------|-----------------------------------------------------------------------------------------------|
| Apartment Area<br>Balcony Area                                                  | 88m²<br>25m²<br><b>113m²</b>                                                                  |
| Total Living Area                                                               |                                                                                               |
| Car Bays<br>Store                                                               | 1 or 2*<br>4m²                                                                                |
| APARTMENT                                                                       | 59, 75, 91, 107, 122                                                                          |
| Apartment Area<br>Balcony Area<br><b>Total Living Area</b><br>Car Bays<br>Store | 88m <sup>2</sup><br>17m <sup>2</sup><br>105m <sup>2</sup><br>1 or 2*<br>4m <sup>2</sup>       |
| APARTMENT                                                                       | 51                                                                                            |
| Apartment Area<br>Balcony Area<br><b>Total Living Area</b><br>Car Bays<br>Store | 88m <sup>2</sup><br>54m <sup>2</sup><br><b>142m<sup>2</sup></b><br>1 or 2*<br>4m <sup>2</sup> |
|                                                                                 |                                                                                               |

LEVEL 03 LEVEL Apt. No. 51 04, 06, 08, 10, 12 Apt. No. 59, 75, 91, 107, 122

**LEVEL 05, 07, 09, 11** Apt. No. 67, 83, 99, 115

APARTMENT 59 SHOWN \*Refer to strata plans

> GENERAL NOTES: Variations from strata plans may apply. Furniture is indicative. Shape and configuration of living areas balconies, wall structure, doors, windows, aircon condensers and ducts may differ from those illustrated. Areas of apartment given are based on architectural measurements which varies from strata areas as different methods of measurement is applied.