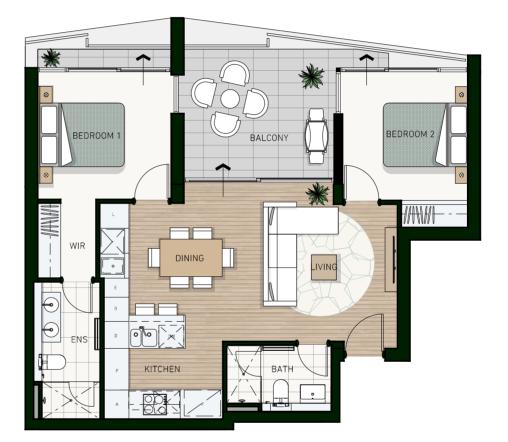

## 2 BED 2 BATH

APARTMENT 14 Apartment Area  $70m^2$ Balcony Area 17m<sup>2</sup> Total Living Area 87m<sup>2</sup> Car Bays 1 or 2\* Store  $4m^2$ APARTMENT 21 70m² 10m² Apartment Area Balcony Area

Total Living Area 80m<sup>2</sup> Car Bays 1 or 2\* Store  $4m^2$ 

LEVEL G Apt. No. 14 **LEVEL 01** Apt. No. 21

APARTMENT 14 SHOWN

\*Refer to strata plans

GENERAL NOTES: Variations from strata plans may apply. Furniture is indicative. Shape and configuration of living areas balconies, wall structure, doors, windows, aircon condensers and dorts may differ from those illustrated. Areas of apartment given are based on architectural measurements which varies from strata areas as different methods of measurement is applied.