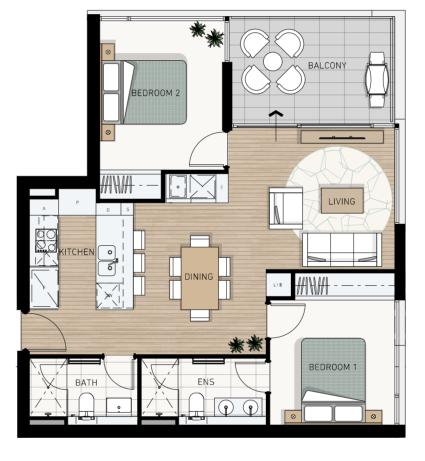

## TYPE

2 BED 2 BATH

| APARTMENT                                                  | 15                                                       |
|------------------------------------------------------------|----------------------------------------------------------|
| Apartment Area                                             | 73m <sup>2</sup>                                         |
| Balcony Area                                               | 15m <sup>2</sup>                                         |
| Total Living Area                                          | 88m <sup>2</sup>                                         |
| Car Bays                                                   | 1 or 2*                                                  |
| Store                                                      | 4m <sup>2</sup>                                          |
|                                                            |                                                          |
|                                                            |                                                          |
| APARTMENT                                                  | 22                                                       |
| APARTMENT<br>Apartment Area                                | <b>22</b><br>73m²                                        |
|                                                            |                                                          |
| Apartment Area                                             | 73m <sup>2</sup>                                         |
| Apartment Area<br>Balcony Area                             | 73m <sup>2</sup><br>11m <sup>2</sup>                     |
| Apartment Area<br>Balcony Area<br><b>Total Living Area</b> | 73m <sup>2</sup><br>11m <sup>2</sup><br>84m <sup>2</sup> |

APARTMENT 22 SHOWN \*Refer to strata plans

GENERAL NOTES: Variations from strata plans may apply. Furniture is indicative. Shape and configuration of living areas balconies, wall structure, doors, windows, aircon condensers and ducts may differ from those illustrated. Areas of apartment given are based on architectural measurements which varies from strata areas as different methods of measurement is applied.