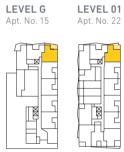

## TYPE

2 BED 2 BATH

| APARTMENT                                                  | 15                                                       |
|------------------------------------------------------------|----------------------------------------------------------|
| Apartment Area                                             | 73m <sup>2</sup>                                         |
| Balcony Area                                               | 15m <sup>2</sup>                                         |
| Total Living Area                                          | 88m <sup>2</sup>                                         |
| Car Bays                                                   | 1 or 2*                                                  |
| Store                                                      | 4m <sup>2</sup>                                          |
|                                                            |                                                          |
|                                                            |                                                          |
| APARTMENT                                                  | 22                                                       |
| APARTMENT<br>Apartment Area                                | <b>22</b><br>73m²                                        |
|                                                            |                                                          |
| Apartment Area                                             | 73m <sup>2</sup>                                         |
| Apartment Area<br>Balcony Area                             | 73m <sup>2</sup><br>11m <sup>2</sup>                     |
| Apartment Area<br>Balcony Area<br><b>Total Living Area</b> | 73m <sup>2</sup><br>11m <sup>2</sup><br>84m <sup>2</sup> |

APARTMENT 22 SHOWN \*Refer to strata plans

GENERAL NOTES: Variations from strata plans may apply. Furniture is indicative. Shape and configuration of living areas balconies, wall structure, doors, windows, aircon condensers and ducts may differ from those illustrated. Areas of apartment given are based on architectural measurements which varies from strata areas as different methods of measurement is applied.