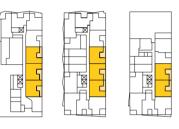

## TYPE CS 2 BED 2 BATH

| APARTMENT         | 17, 18, 19, 24, 25, 26, 37, 38 |
|-------------------|--------------------------------|
| Apartment Area    | 78m <sup>2</sup>               |
| Balcony Area      | 14m <sup>2</sup>               |
| Total Living Area | <b>92</b> m <sup>2</sup>       |
| Car Bays          | 1 or 2*                        |
| Store             | 4m <sup>2</sup>                |
|                   |                                |

**LEVEL G** Apt. No. 17, 18, 19 
 LEVEL 01
 LEVEL 02

 Apt. No.
 Apt. No.

 24, 25, 26
 37, 38

APARTMENT 26 SHOWN \*Refer to strata plans

GENERAL NOTES: Variations from strata plans may apply. Furniture is indicative. Shape and configuration of living areas balconies, wall structure, doors, windows, aircon condensers and ducts may differ from those illustrated. Areas of apartment given are based on architectural measurements which varies from strata areas as different methods of measurement is applied.