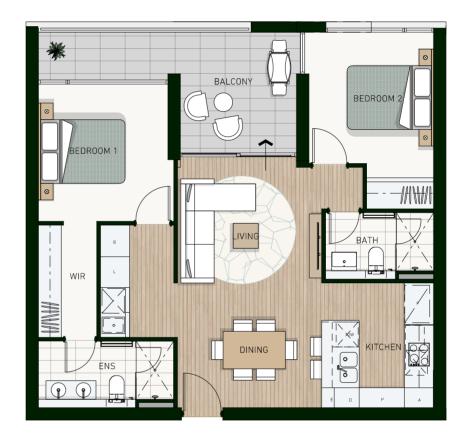

## TYPE CS 2 BED 2 BATH

| APARTMENT         | 17, 18, 19, 24, 25, 26, 37, 38 |
|-------------------|--------------------------------|
| Apartment Area    | 78m <sup>2</sup>               |
| Balcony Area      | 14m <sup>2</sup>               |
| Total Living Area | <b>92</b> m <sup>2</sup>       |
| Car Bays          | 1 or 2*                        |
| Store             | 4m <sup>2</sup>                |
|                   |                                |

**LEVEL G** Apt. No. 17, 18, 19 
 LEVEL 01
 LEVEL 02

 Apt. No.
 Apt. No.

 24, 25, 26
 37, 38

APARTMENT 26 SHOWN \*Refer to strata plans

GENERAL NOTES: Variations from strata plans may apply. Furniture is indicative. Shape and configuration of living areas balconies, wall structure, doors, windows, aircon condensers and ducts may differ from those illustrated. Areas of apartment given are based on architectural measurements which varies from strata areas as different methods of measurement is applied.