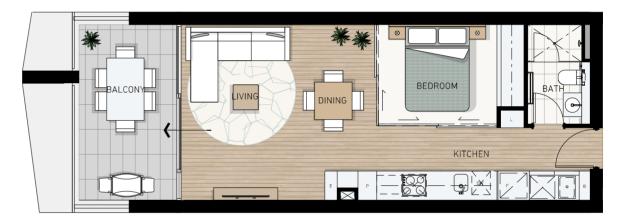

## 1 **STUDIO**

| APARTMENT         | 32, 33, 44              |
|-------------------|-------------------------|
| Apartment Area    | 46m <sup>2</sup>        |
| Balcony Area      | 11m <sup>2</sup>        |
| Total Living Area | <b>57m</b> <sup>2</sup> |
| Car Bays          | 1                       |
| Store             | 4m <sup>2</sup>         |
|                   |                         |

LEVEL 01, 02 Apt. No. 32, 33, 44

APARTMENT 32 SHOWN \*Refer to strata plans

GENERAL NOTES: Variations from strata plans may apply. Furniture is indicative. Shape and configuration of living areas balconies, wall structure, doors, windows, aircon condensers and ducts may differ from those illustrated. Areas of apartment given are based on architectural measurements which varies from strata areas as different methods of measurement is applied.